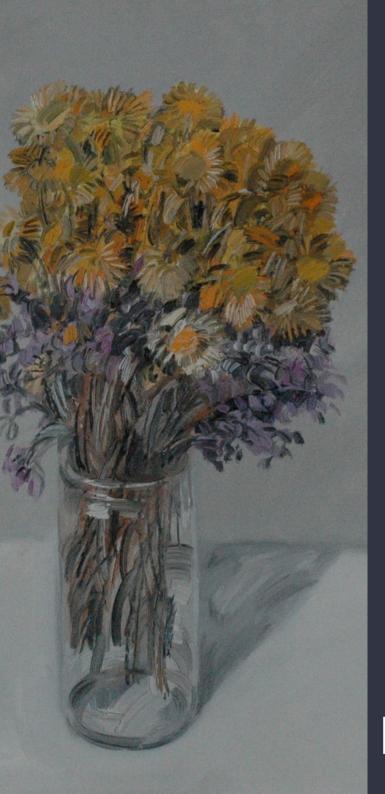

Inside: Michael Shannon, *Everlasting in a Glass* 1975, oil on canvas. Purchased by the Hamilton Gallery Trust Fund 1978

Above: William Robinson, *After the storm from Springbrook*, study 1998, oil on linen. Purchased by the Hamilton Gallery Trust Fund, with additional support from Allan Myers AC QC & Maria Myers AC 2018