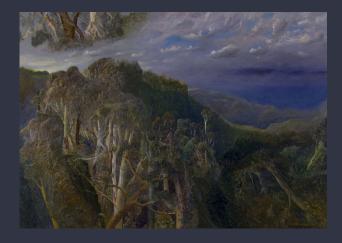

Left: Eugene von Guérard, *Mount Arapiles towards the Grampians* 1870, oil on board. Purchased by the Hamilton Gallery Trust Fund through the Lacey Bequest - to mark the 60th Anniversary of the Hamilton Gallery Trust Fund 2022