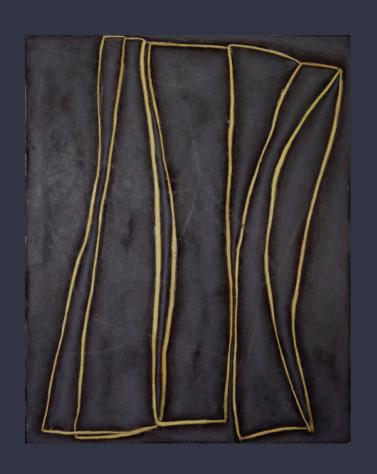

"By joining the Trust, you support the continuous growth of our outstanding collection for future generations."

MR ALLAN MYERS AC KC - CHAIR

Front: Ildiko Kovacs, *Lavendar* 2001, oil on plywood. Purchased by the Hamilton Gallery Trust Fund, with additional support from Geoff Handbury AO & Helen Handbury AO 2002